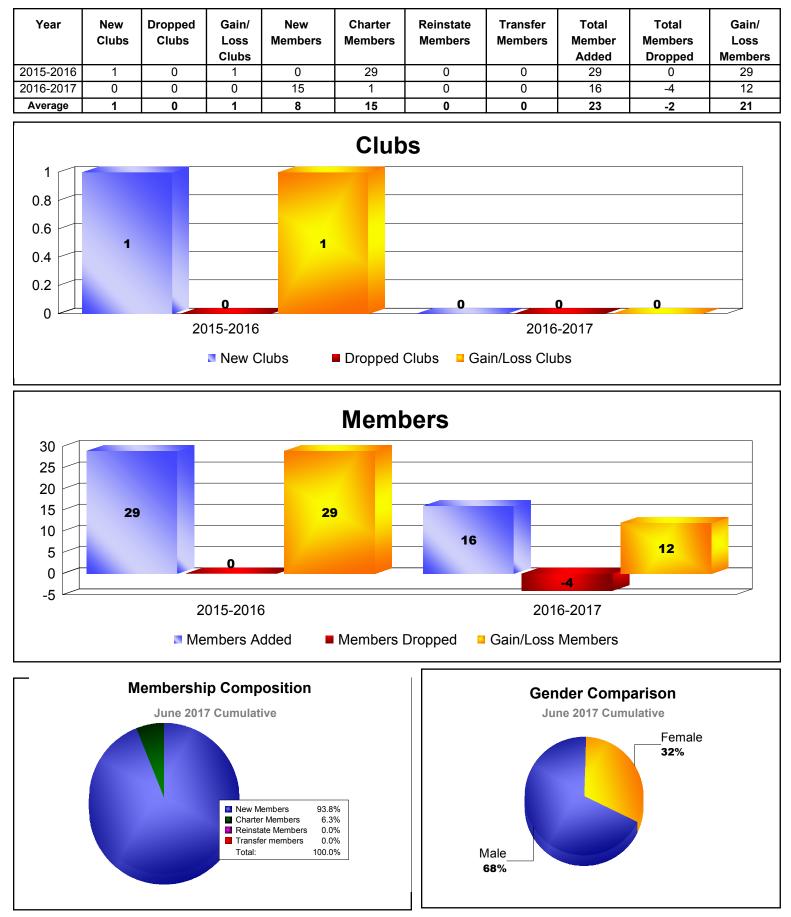

0                   | 256                      | -339                        | -83                      |
| 2016-2017 | 2            | 0                | 2                      | 84             | 47                 | 6                    | 1                   | 138                      | -97                         | 41                       |
| Average   | 3            | 0                | 3                      | 106            | 96                 | 19                   | 1                   | 222                      | -162                        | 60                       |









#### District 403 A1 CAPE VERDE



#### **District 403 A1 MAURITANIA**



### **District 403 A1 REP OF GUINEA**









#### District 403 A1 REP OF GUINEA BISSAU



# District 403 A1 REPUBLIC OF GAMBIA



### District 403 A1 REPUBLIC OF MALI



# District 403 A1 REPUBLIC OF NIGER



# District 403 A1 REPUBLIC OF SENEGAL



MBR0065

#### Transfer Year New Dropped Gain/ New Charter Reinstate Total Total Gain/ Clubs Clubs Loss Members Members Members Members Member Members Loss Clubs Added Dropped Members 2012-2013 0 0 0 8 0 0 0 8 -13 -5 2013-2014 0 -17 -17 0 -1 0 0 0 0 -1 Average 0 -1 -1 4 0 0 0 4 -15 -11 Clubs 0 0 n 0 -0 -0.2 -0.4 -1 -1 -0.6 -0.8 -1 2012-2013 2013-2014 New Clubs Dropped Clubs Gain/Loss Clubs **Members** 8 4 8 0 0 -5 -4 -13 -8 -17 -17 -12 -16 -20 2012-2013 2013-2014 Members Added Members Dropped Gain/Loss Members **Membership Composition Gender Comparison** June 2017 Cumulative June 2017 Cumulative New Members 0.0% 0.0% Charter Members Reinstate Members 0.0% Transfer member