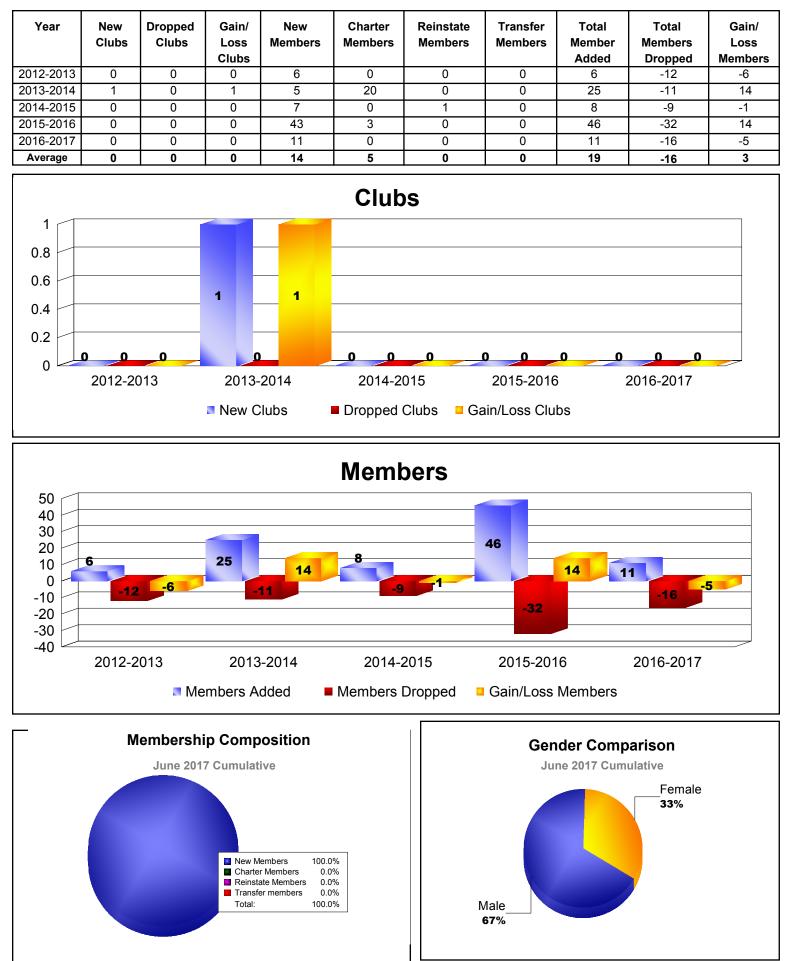

2015-2016 | 1            | 0                | 1                      | 125            | 76                 | 55                   | 0                   | 256                      | -339                        | -83                      |
| 2016-2017 | 2            | 0                | 2                      | 84             | 47                 | 6                    | 1                   | 138                      | -97                         | 41                       |
| Average   | 3            | 0                | 3                      | 106            | 96                 | 19                   | 1                   | 222                      | -162                        | 60                       |









#### District 403 A1 CAPE VERDE



#### **District 403 A1 MAURITANIA**



### **District 403 A1 REP OF GUINEA**









#### District 403 A1 REP OF GUINEA BISSAU



# District 403 A1 REPUBLIC OF GAMBIA



### District 403 A1 REPUBLIC OF MALI



# District 403 A1 REPUBLIC OF NIGER



# District 403 A1 REPUBLIC OF SENEGAL



MBR0065

#### Transfer Year New Dropped Gain/ New Charter Reinstate Total Total Gain/ Clubs Clubs Loss Members Members Members Members Member Members Loss Clubs Added Dropped Members 2012-2013 0 0 0 8 0 0 0 8 -13 -5 2013-2014 0 -17 -17 0 -1 0 0 0 0 -1 Average 0 -1 -1 4 0 0 0 4 -15 -11 Clubs 0 0 n 0 -0 -0.2 -0.4 -1 -1 -0.6 -0.8 -1 2012-2013 2013-2014 New Clubs Dropped Clubs Gain/Loss Clubs **Members** 8 4 8 0 0 -5 -4 -13 -8 -17 -17 -12 -16 -20 2012-2013 2013-2014 Members Added Members Dropped Gain/Loss Members **Membership Composition Gender