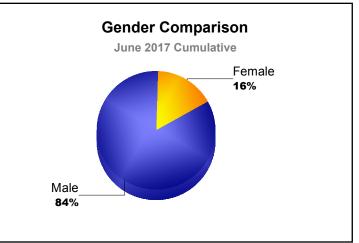

# **District 403 A1 BURKINA FASO**

| Year      | New<br>Clubs | Dropped<br>Clubs | Gain/<br>Loss<br>Clubs | New<br>Members | Charter<br>Members | Reinstate<br>Members | Transfer<br>Members | Total<br>Member<br>Added | Total<br>Members<br>Dropped | Gain/<br>Loss<br>Members |
|-----------|--------------|------------------|------------------------|----------------|--------------------|----------------------|---------------------|--------------------------|-----------------------------|--------------------------|
| 2012-2013 | 2            | 0                | 2                      | 98             | 61                 | 26                   | 2                   | 187                      | -129                        | 58                       |
| 2013-2014 | 6            | 0                | 6                      | 114            | 166                | 8                    | 0                   | 288                      | -126                        | 162                      |
| 2014-2015 | 4            | 0                | 4                      | 109            | 132                | 1                    | 1                   | 243                      | -120                        | 123                      |
| 2015-2016 | 1            | 0                | 1                      | 125            | 76                 | 55                   | 0                   | 256                      | -339                        | -83                      |
| 2016-2017 | 2            | 0                | 2                      | 84             | 47                 | 6                    | 1                   | 138                      | -97                         | 41                       |
| Average   | 3            | 0                | 3                      | 106            | 96                 | 19                   | 1                   | 222                      | -162                        | 60                       |