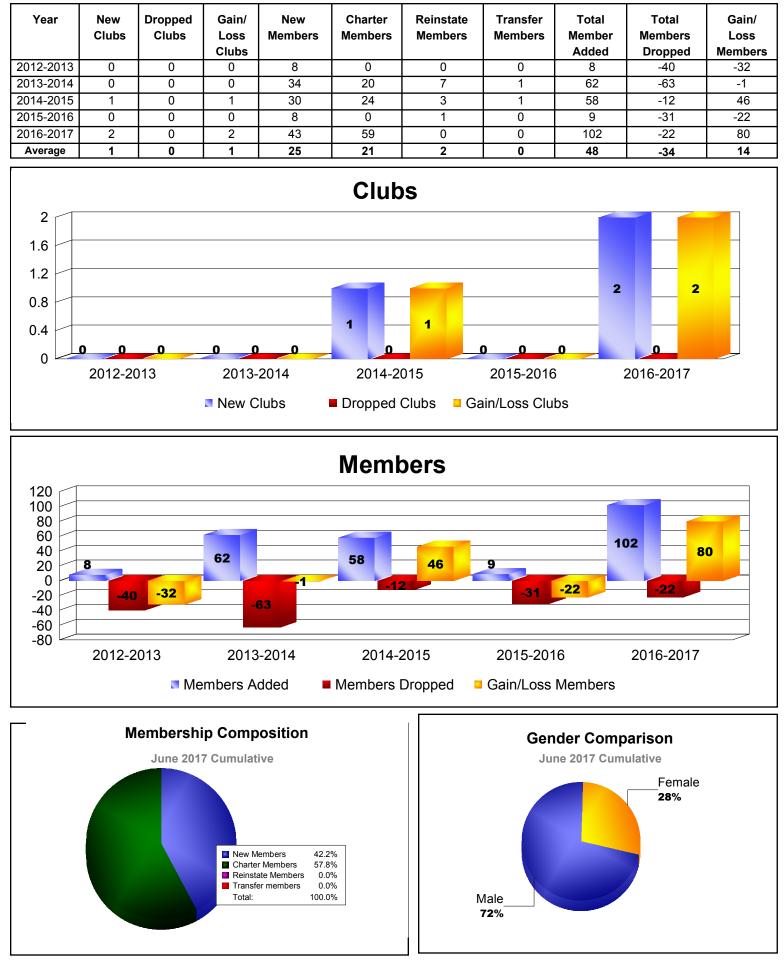

| -339                        | -83                      |
| 2016-2017 | 2            | 0                | 2                      | 84             | 47                 | 6                    | 1                   | 138                      | -97                         | 41                       |
| Average   | 3            | 0                | 3                      | 106            | 96                 | 19                   | 1                   | 222                      | -162                        | 60                       |









#### District 403 A1 CAPE VERDE



#### **District 403 A1 MAURITANIA**



### **District 403 A1 REP OF GUINEA**









#### District 403 A1 REP OF GUINEA BISSAU



# District 403 A1 REPUBLIC OF GAMBIA



### District 403 A1 REPUBLIC OF MALI



# District 403 A1 REPUBLIC OF NIGER



# District 403 A1 REPUBLIC OF SENEGAL



MBR0065

#### Transfer Year New Dropped Gain/ New Charter Reinstate Total Total Gain/ Clubs Clubs Loss Members Members Members Members Member Members Loss Clubs Added Dropped Members 2012-2013 0 0 0 8 0 0 0 8 -13 -5 2013-2014 0 -17 -17 0 -1 0 0 0 0 -1 Average 0 -1 -1 4 0 0 0 4 -15 -11 Clubs 0 0 n 0 -0 -0.2 -0.4 -1 -1 -0.6 -0.8 -1 2012-2013 2013-2014 New Clubs Dropped Clubs Gain/Loss Clubs **Members** 8 4 8 0 0 -5 -4 -13 -8 -17 -17 -12 -16 -20 2012-2013 2013-2014 Members Added Members Dropped Gain/Loss Members **Membership Composition Gender Comparison** June 2017 Cumulative June 2017 Cumulative New Members 0.0% 0.0% Charter Members Reinstate Members 0.0% Transfer members 0.0% 100.0% Total:

# District 403 A1