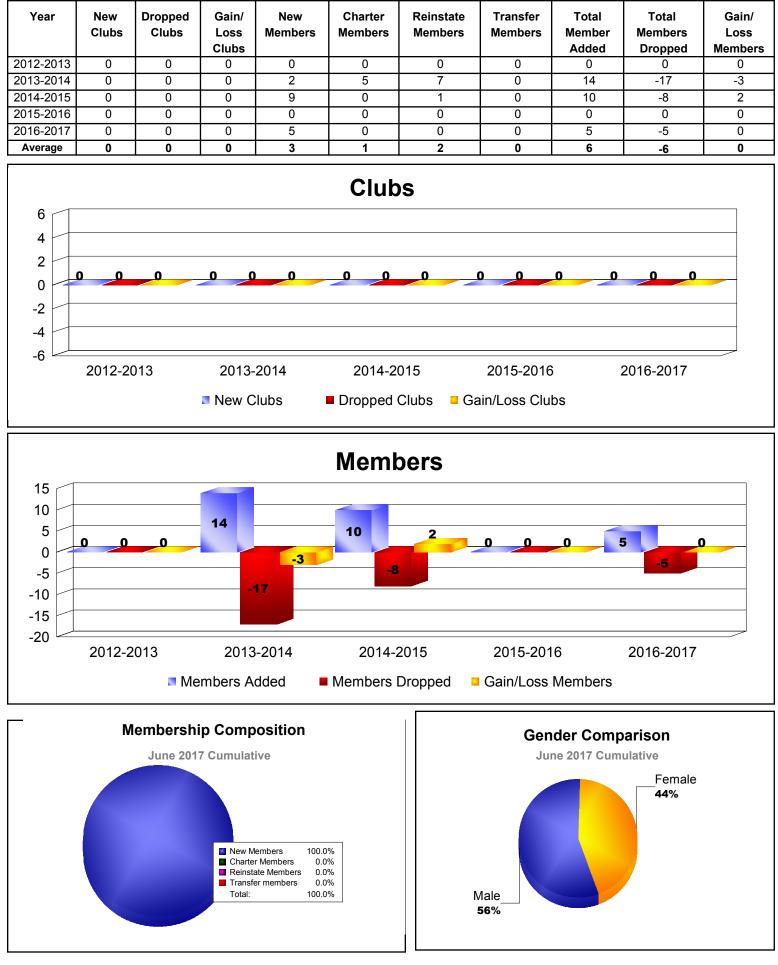

#### Transfer Year New Dropped Gain/ New Charter Reinstate Total Total Gain/ Clubs Clubs Loss Members Members Members Members Member Members Loss Clubs Added Dropped Members 2012-2013 0 0 0 8 0 0 0 8 -13 -5 2013-2014 0 -17 -17 0 -1 0 0 0 0 -1 Average 0 -1 -1 4 0 0 0 4 -15 -11 Clubs 0 0 n 0 -0 -0.2 -0.4 -1 -1 -0.6 -0.8 -1 2012-2013 2013-2014 New Clubs Dropped Clubs Gain/Loss Clubs **Members** 8 4 8 0 0 -5 -4 -13 -8 -17 -17 -12 -16 -20 2012-2013 2013-2014 Members Added Members Dropped Gain/Loss Members **Membership Composition Gender Comparison** June 2017 Cumulative June 2017 Cumulative New Members 0.0% 0.0% Charter Members Reinstate Members 0.0% Transfer members 0.0% 100.0% Total: