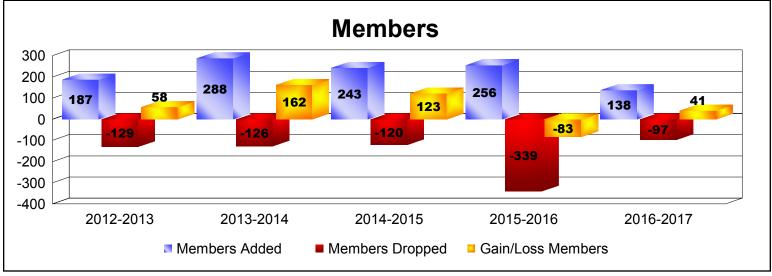

# **District 403 A1 BURKINA FASO**

| Year      | New<br>Clubs | Dropped<br>Clubs | Gain/<br>Loss<br>Clubs | New<br>Members | Charter<br>Members | Reinstate<br>Members | Transfer<br>Members | Total<br>Member<br>Added | Total<br>Members<br>Dropped | Gain/<br>Loss<br>Members |
|-----------|--------------|------------------|------------------------|----------------|--------------------|----------------------|---------------------|--------------------------|-----------------------------|--------------------------|
| 2012-2013 | 2            | 0                | 2                      | 98             | 61                 | 26                   | 2                   | 187                      | -129                        | 58                       |
| 2013-2014 | 6            | 0                | 6                      | 114            | 166                | 8                    | 0                   | 288                      | -126                        | 162                      |
| 2014-2015 | 4            | 0                | 4                      | 109            | 132                | 1                    | 1                   | 243                      | -120                        | 123                      |
| 2015-2016 | 1            | 0                | 1                      | 125            | 76                 | 55                   | 0                   | 256                      | -339                        | -83                      |
| 2016-2017 | 2            | 0                | 2                      | 84             | 47                 | 6                    | 1                   | 138                      | -97                         | 41                       |
| Average   | 3            | 0                | 3                      | 106            | 96                 | 19                   | 1                   | 222                      | -162                        | 60                       |