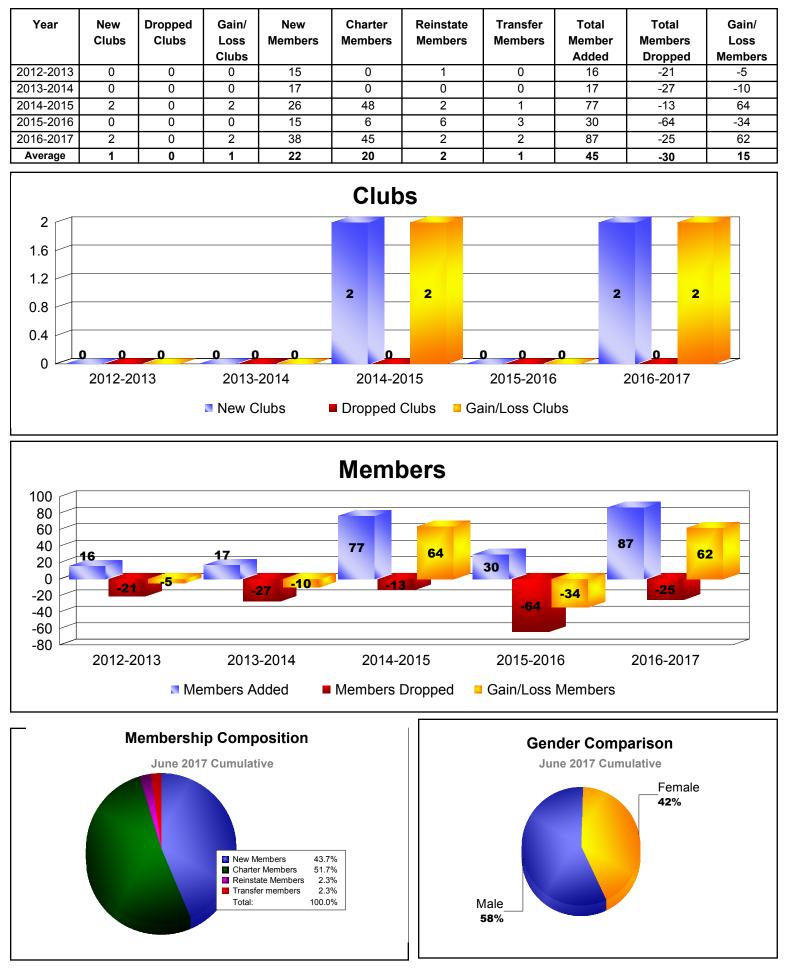

2            | 0                | 2                      | 84             | 47                 | 6                    | 1                   | 138                      | -97                         | 41                       |
| Average   | 3            | 0                | 3                      | 106            | 96                 | 19                   | 1                   | 222                      | -162                        | 60                       |









#### District 403 A1 CAPE VERDE



#### **District 403 A1 MAURITANIA**



### **District 403 A1 REP OF GUINEA**









#### District 403 A1 REP OF GUINEA BISSAU



# District 403 A1 REPUBLIC OF GAMBIA



### District 403 A1 REPUBLIC OF MALI



# District 403 A1 REPUBLIC OF NIGER



# District 403 A1 REPUBLIC OF SENEGAL



MBR0065

#### Transfer Year New Dropped Gain/ New Charter Reinstate Total Total Gain/ Clubs Clubs Loss Members Members Members Members Member Members Loss Clubs Added Dropped Members 2012-2013 0 0 0 8 0 0 0 8 -13 -5 2013-2014 0 -17 -17 0 -1 0 0 0 0 -1 Average 0 -1 -1 4 0 0 0 4 -15 -11 Clubs 0 0 n 0 -0 -0.2 -0.4 -1 -1 -0.6 -0.8 -1 2012-2013 2013-2014 New Clubs Dropped Clubs Gain/Loss Clubs **Members** 8 4 8 0 0 -5 -4 -13 -8 -17 -17 -12 -16 -20 2012-2013 2013-2014 Members Added Members Dropped Gain/Loss Members **Membership Composition Gender Comparison** June 2017 Cumulative June 2017 Cumulative New Members 0.0% 0.0% Charter Members Reinstate Members 0.0% Transfer members 0.0% 100.0% Total:

# District 403 A1 REPUBLIC OF GAMBIA