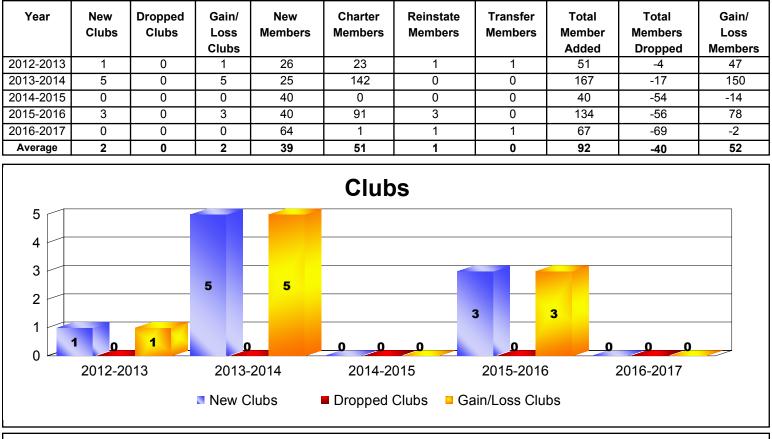

| 1                      | 125            | 76                 | 55                   | 0                   | 256                      | -339                        | -83                      |
| 2016-2017 | 2            | 0                | 2                      | 84             | 47                 | 6                    | 1                   | 138                      | -97                         | 41                       |
| Average   | 3            | 0                | 3                      | 106            | 96                 | 19                   | 1                   | 222                      | -162                        | 60                       |









#### District 403 A1 CAPE VERDE



#### **District 403 A1 MAURITANIA**



### **District 403 A1 REP OF GUINEA**









#### District 403 A1 REP OF GUINEA BISSAU



# District 403 A1 REPUBLIC OF GAMBIA



### District 403 A1 REPUBLIC OF MALI



# District 403 A1 REPUBLIC OF NIGER



# District 403 A1 REPUBLIC OF SENEGAL



MBR0065

#### Transfer Year New Dropped Gain/ New Charter Reinstate Total Total Gain/ Clubs Clubs Loss Members Members Members Members Member Members Loss Clubs Added Dropped Members 2012-2013 0 0 0 8 0 0 0 8 -13 -5 2013-2014 0 -17 -17 0 -1 0 0 0 0 -1 Average 0 -1 -1 4 0 0 0 4 -15 -11 Clubs 0 0 n 0 -0 -0.2 -0.4 -1 -1 -0.6 -0.8 -1 2012-2013 2013-2014 New Clubs Dropped Clubs Gain/Loss Clubs **Members** 8 4 8 0 0 -5 -4 -13 -8 -17 -17 -12 -16 -20 2012-2013 2013-2014 Members Added Members Dropped Gain/Loss Members **Membership Composition Gender Comparison** June 2017 Cumulative June 2