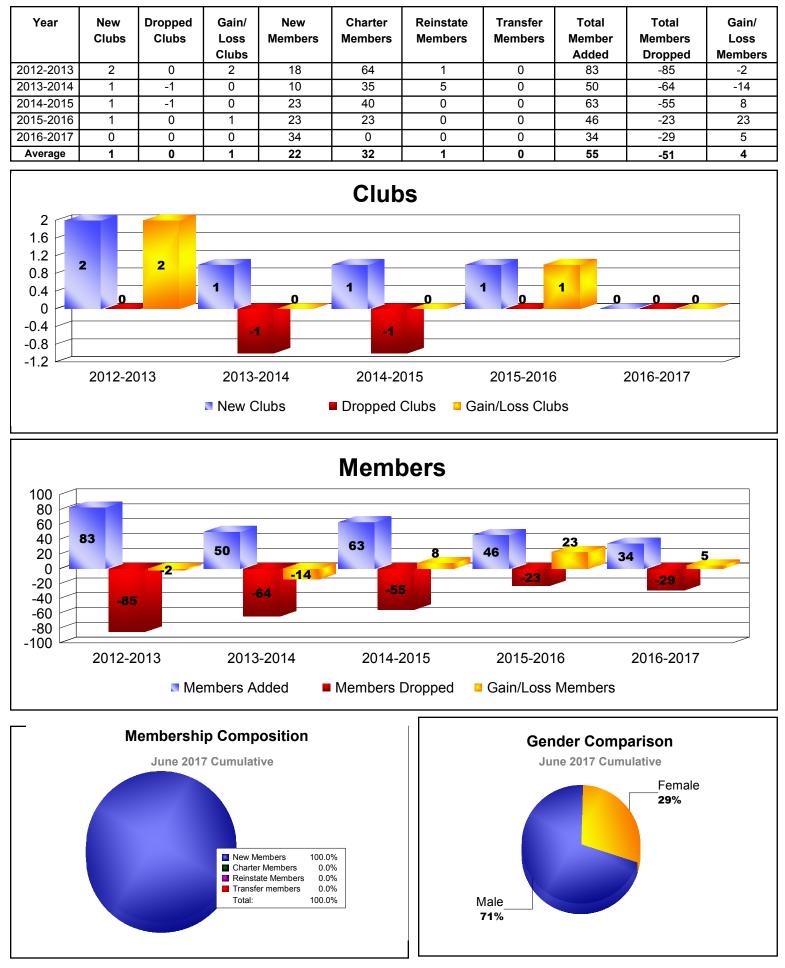

-83                      |
| 2016-2017 | 2            | 0                | 2                      | 84             | 47                 | 6                    | 1                   | 138                      | -97                         | 41                       |
| Average   | 3            | 0                | 3                      | 106            | 96                 | 19                   | 1                   | 222                      | -162                        | 60                       |









#### District 403 A1 CAPE VERDE



#### **District 403 A1 MAURITANIA**



### **District 403 A1 REP OF GUINEA**









#### District 403 A1 REP OF GUINEA BISSAU



# District 403 A1 REPUBLIC OF GAMBIA



### District 403 A1 REPUBLIC OF MALI



# District 403 A1 REPUBLIC OF NIGER



# District 403 A1 REPUBLIC OF SENEGAL



MBR0065

#### Transfer Year New Dropped Gain/ New Charter Reinstate Total Total Gain/ Clubs Clubs Loss Members Members Members Members Member Members Loss Clubs Added Dropped Members 2012-2013 0 0 0 8 0 0 0 8 -13 -5 2013-2014 0 -17 -17 0 -1 0 0 0 0 -1 Average 0 -1 -1 4 0 0 0 4 -15 -11 Clubs 0 0 n 0 -0 -0.2 -0.4 -1 -1 -0.6 -0.8 -1 2012-2013 2013-2014 New Clubs Dropped Clubs Gain/Loss Clubs **Members** 8 4 8 0 0 -5 -4 -13 -8 -17 -17 -12 -16 -20 2012-2013 2013-2014 Members Added Members Dropped Gain/Loss Members **Membership Composition Gender Comparison** June 2017 Cumulative June 2017 Cumulative New Members 0.0% 0.0% Charter Members Reinstate Members 0.0% Transfer members 0.0% 100.0% Total:

# District 403 A1 REPUBLIC OF GAMBIA