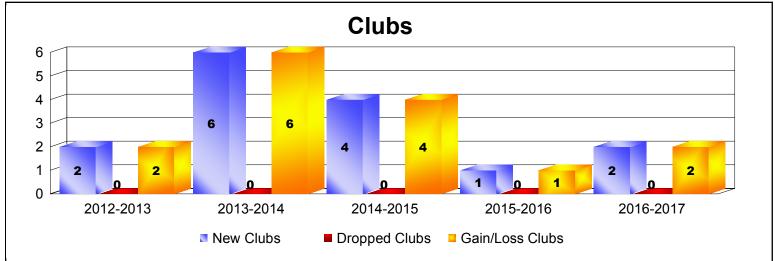

# **District 403 A1 BURKINA FASO**

| Year      | New<br>Clubs | Dropped<br>Clubs | Gain/<br>Loss<br>Clubs | New<br>Members | Charter<br>Members | Reinstate<br>Members | Transfer<br>Members | Total<br>Member<br>Added | Total<br>Members<br>Dropped | Gain/<br>Loss<br>Members |
|-----------|--------------|------------------|------------------------|----------------|--------------------|----------------------|---------------------|--------------------------|-----------------------------|--------------------------|
| 2012-2013 | 2            | 0                | 2                      | 98             | 61                 | 26                   | 2                   | 187                      | -129                        | 58                       |
| 2013-2014 | 6            | 0                | 6                      | 114            | 166                | 8                    | 0                   | 288                      | -126                        | 162                      |
| 2014-2015 | 4            | 0                | 4                      | 109            | 132                | 1                    | 1                   | 243                      | -120                        | 123                      |
| 2015-2016 | 1            | 0                | 1                      | 125            | 76                 | 55                   | 0                   | 256                      | -339                        | -83                      |
| 2016-2017 | 2            | 0                | 2                      | 84             | 47                 | 6                    | 1                   | 138                      | -97                         | 41                       |
| Average   | 3            | 0                | 3                      | 106            | 96                 | 19                   | 1                   | 222                      | -162                        | 60                       |